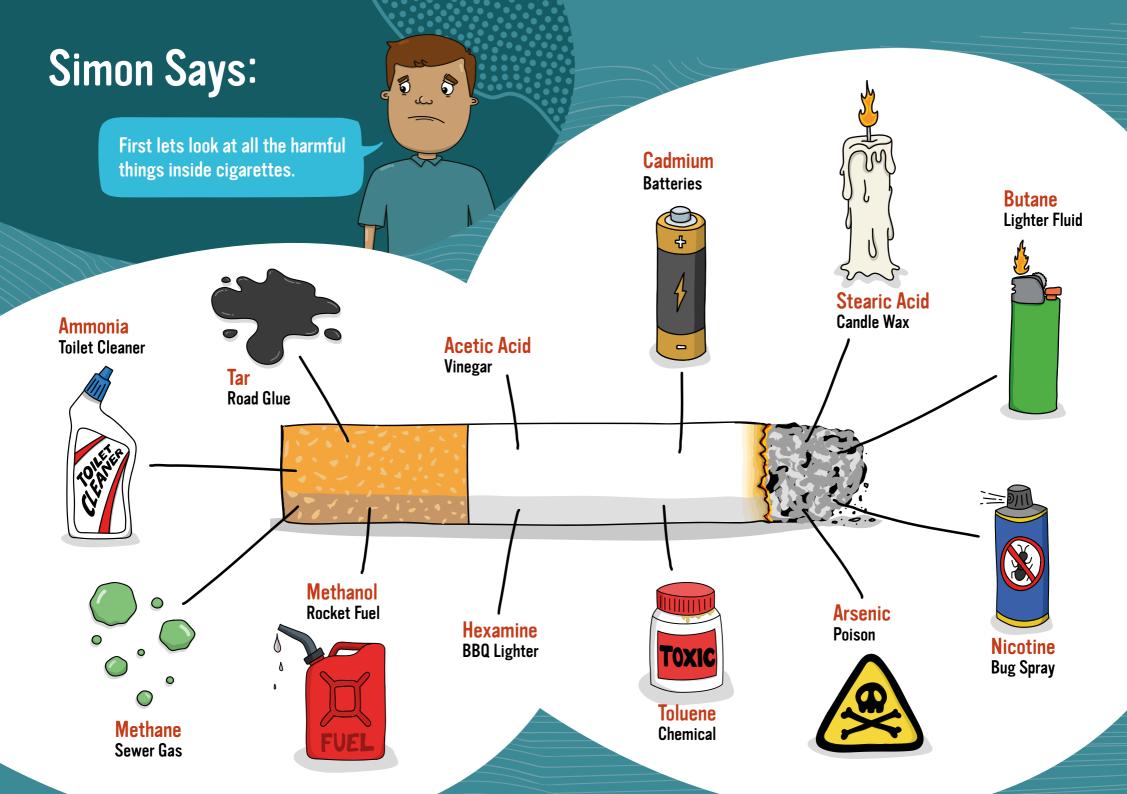

# Simon Says:

When someone smokes cigarettes near you and you breathe in the smoke they breathe out, it's called second-hand smoke, or passive smoking.

0